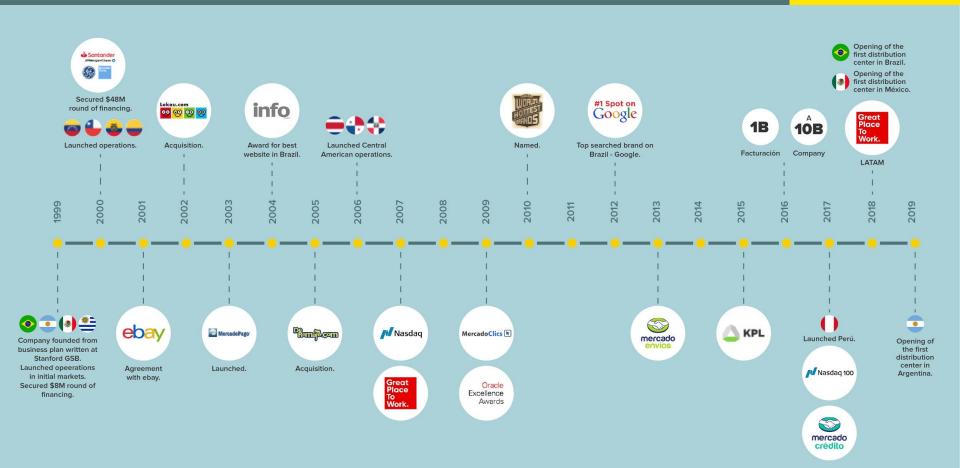

### **ECOSYSTEM**

#1 tech
company that
develops
fintech and
e-commerce
solutions.