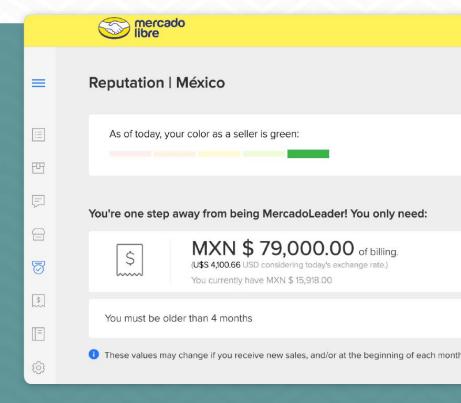

## **REPUTATION**

(see more details about reputation)

Your **reputation** reflects your **seller performance**, and it measures the **quality of service** you offer to buyers. In Mercado Libre, your reputation is reflected by a color:

We calculate your reputation based on three metrics: