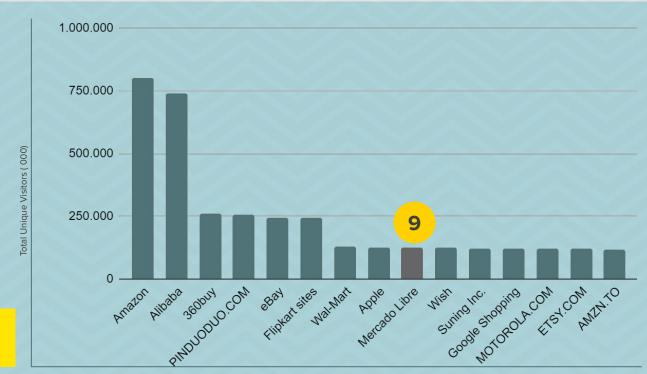

## **TOP** largest e-commerce sites in the world.

## **TOP OF MIND**

in e-commerce and top in user traffic in every market.

02

Mercado Libre